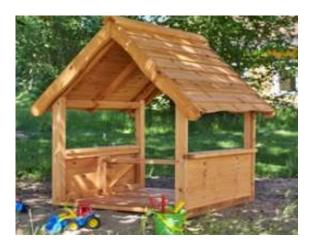

## **Productsheet**

Article number: 114152

- Article name: SOLID:2 Playhouse S, mounted
- **Description:** Playhouse in solid, Scandinavian Northern Country pine. The playhouse has rounded wooden details for a softer shape. The playhouse is treated for outdoor environment and comes pre-assembled. Anchoring fittings for anchoring are included in the product. The fittings can also be cast down. Dimensions of the roof ridge: L120xW124xH135 cm. Dimensions of the house outside: L107xW98xH135 cm.