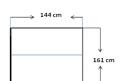

## **Productsheet**

Article number: 114154

Article name: SOLID:2 Playhouse M

Description: Playhouse in solid, Scandinavian Northern Country pine. The playhouse has rounded wooden details for a

softer shape. The sides and roof are pre-assembled and for the remaining parts there are pre-drilled holes. Anchoring fittings for anchoring are included in the product. The fittings can also be cast down. The playhouse is treated for outdoor environment. Dimensions of the roof ridge: L144xW161xH180 cm.

## **More Information:**

a) Minimum space 444 X 461 cm

b) Free fallheight: 10 cm

c) Foundations The product must be attached to the ground.

d) Biggest part: 161 X 144 cm
e) Weight, heaviest part: Ca. 35 kg
f) Age group: 0-99 Age