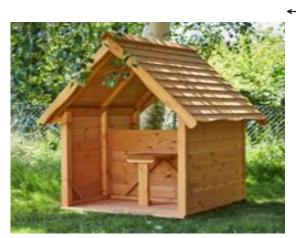

## **Productsheet**

Article number: 114154

Article name: SOLID:2 Playhouse M

Description: Playhouse in solid, Scandinavian Northern Country pine. The playhouse has rounded wooden details for a

softer shape. The sides and roof are pre-assembled and for the remaining parts there are pre-drilled holes. Anchoring fittings for anchoring are included in the product. The fittings can also be cast down. The playhouse is treated for outdoor environment. Dimensions of the roof ridge: L144xW161xH180 cm.

Dimensions of the house outside: L120xW118xH180 cm.

## Material:

Posts: Feet:

Scandinavian Northern Country pine

Planks: Hardwood

Floor: Scandinavian Northern Country pine
Chains: Scandinavian Northern Country pine

Seats: -

-

lekolar®