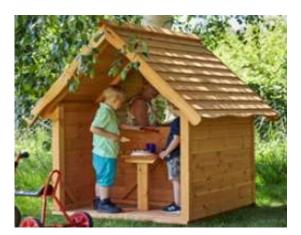

## **Productsheet**

Article number: 114155

- Article name: SOLID:2 Playhouse M, mounted
- **Description:** Playhouse in solid, Scandinavian Northern Country pine. The playhouse has rounded wooden details for a softer shape. The playhouse is treated for outdoor environment and comes pre-assembled. Anchoring fittings for anchoring are included in the product. The fittings can also be cast down. Dimensions of the roof ridge: L144xW161xH180 cm. Dimensions of the house outside: L120xW118xH180 cm.