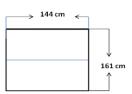

## More Information:

| a) | Minimum space | 444 X 461 cm |  |
|----|---------------|--------------|--|
|----|---------------|--------------|--|

The product must be attached to the ground.

- b) Free fallheight: 10 cm
- c) Foundations
- d) Biggest part: 144 X 161 cm
- e) Weight, heaviest part:
- f) Age group:
- g) Use: No supervision required
- h) Availability of spare parts: Spare parts can be requested from Lekolar