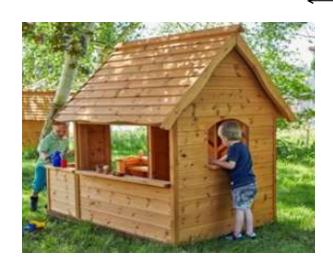

## **Productsheet**

Article number: 114157

Article name: SOLID:2 Playhouse with porch, mounted

**Description:** Playhouse in solid, Scandinavian Northern Country pine. The playhouse has rounded wooden details for a

softer shape. The playhouse is treated for outdoor environment and comes pre-assembled. Anchoring fittings for anchoring are included in the product. The fittings can also be cast down. Dimensions of the