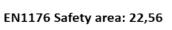

## **More Information:**

a) Minimum space 489 X 461 cm

b) Free fallheight: 10 cm

c) Foundations The product must be attached to the ground.

d) Biggest part: 189 X 161 cme) Weight, heaviest part: Ca. 225 kgf) Age group: 0-99 Age