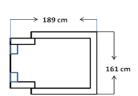

house in total: L189xW161xH180 cm.

Material:

Posts: Scandinavian Northern Country pine

Feet: Hardwood

Planks: Scandinavian Northern Country pine Floor: Scandinavian Northern Country pine

Chains: Seats: -

489 cm

## **More Information:**

a) Minimum space 489 X 461 cm

b) Free fallheight: 10 cm

c) Foundations The product must be attached to the ground.

d) Biggest part: 189 X 161 cme) Weight, heaviest part: Ca. 225 kgf) Age group: 0-99 Age