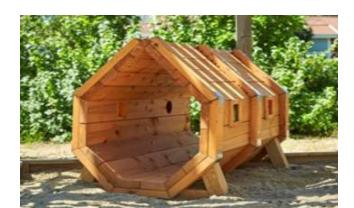

## **Productsheet**

Article number: 114175

Article name: SOLID:2 Playtunnel

**Description:** Tunnel in solid, Scandinavian northern country pine with four plexiglass windows: two on each side in

different colors. Treated for outdoor environment. Anchoring fittings for anchoring are included in the

product. The fittings can also be cast down. Dimensions: L145xW80xH88 cm

Material:

Posts: plexiglas Feet: EG

Planks: Scandinavian Northern Country pine Floor: Scandinavian Northern Country pine

Chains: -Seats: -