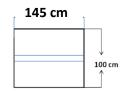

## **More Information:**

a) Minimum space 445 X 400 cmb) Free fallheight: 88 cm

c) Foundations The product must be attached to the ground.

d) Biggest part: 145 X 100 cm
e) Weight, heaviest part: Ca. 150 kg
f) Age group: 0-99 Age