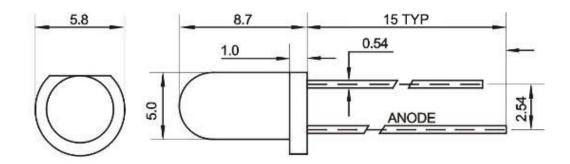

## Kitronik Ltd - Red 5mm LED

## **TECHNOLOGY DATA SHEET & SPECIFICATIONS**

### Introduction

These diffused LEDs are perfect for a variety of applications. The diffused lenses, wide viewing and medium luminous intensity make them ideal for indicators (e.g. Power, status etc).

#### **Technical information**

Forward Voltage: 2.1V Angle: 60 deg

Luminous intensity: 275 mCd (@20mA)

Max forward current: 25mA Lens type: Diffused

## **Mechanical information**



#### UNIT:mm

# **Ordering**

**Stock code:** Description: 3504-001 Red 5mm LED

3504 Red 5mm LED pack of 50 3504-1000 Red 5mm LED pack of 1000

# **Using the LED**

Depending on the supply voltage used this LED may require a current limit resistor. To determine what value resistor is suitable please use Kitronik's <u>LED resistor value calculator</u>.

www.kitronik.co.uk Page 1 of 1