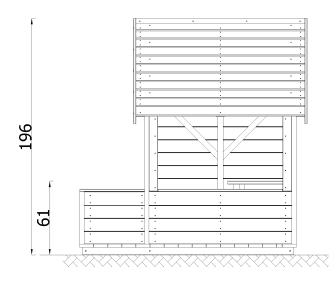

## **DESCRIPTION**

Detached house made of impregnated pine wood. Foundation according to the assembly instructions.

| INFORMATION              |                   |  |
|--------------------------|-------------------|--|
| Number of users          | 5                 |  |
| Age range                | 0 - 7             |  |
| Device dimensions [m]    | 1.9 x 1.6 x 1.96  |  |
| Compliance with the norm | EN-1176-1:2017-12 |  |
| Spare parts              | Available         |  |