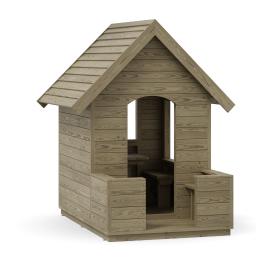

## **DESCRIPTION**

Detached house made of impregnated pine wood. Foundation according to the assembly instructions.

| INFORMATION              |                   |  |
|--------------------------|-------------------|--|
| Number of users          | 5                 |  |
| Age range                | 0 - 7             |  |
| Device dimensions [m]    | 1.9 x 1.6 x 1.96  |  |
| Compliance with the norm | EN-1176-1:2017-12 |  |
| Spare parts              | Available         |  |