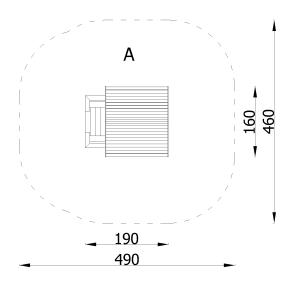

| SAFETY SURFACE |                           |           |                              |  |
|----------------|---------------------------|-----------|------------------------------|--|
| Zone           | Max height<br>of fall [m] | Area [m²] | Perimeter of safety zone [m] |  |
| А              | 0.61                      | 20        |                              |  |
| В              |                           |           | 16.1                         |  |
| С              |                           |           |                              |  |