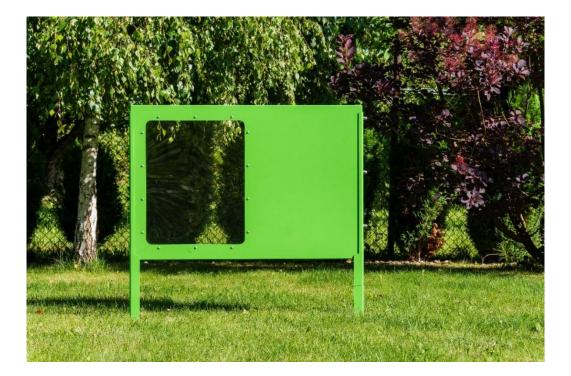

## **S10- DA VINCI EDUCATIONAL BOARD | TECHNICAL SPECIFICATIONS**

WIDTH: 116 cm
HEIGHT: 119 cm
DEPTH: 6 cm
WEIGHT: 25 kg
SAFETY ZONE: 3,1 m x 4,2 m
MATERIAL: Steel construction, polycarbonate pane. Main structural profile: black steel.
PROTECTION: Galvanized construction, powder-coated.
COLOR: Green (RAL 6018).
ASSEMBLY: Galvanized anchors, 75 cm in length, embedded into the ground and set in

concrete.