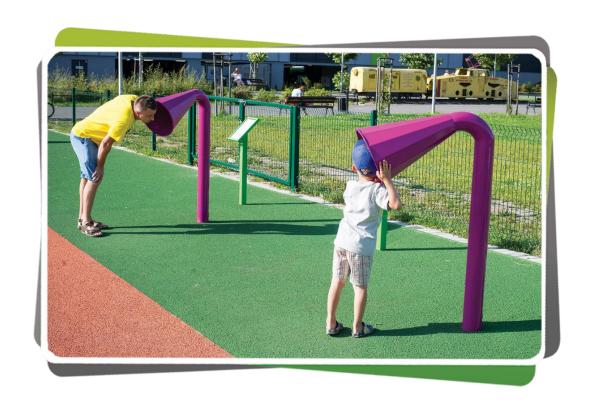

## N04-CHINESE WHISPERS | TECHNICAL SPECIFICATIONS

WIDTH: 37 cm

HEIGHT: 180 cm

DEPTH: 80 cm

WEIGHT: 120 kg

**SAFETY ZONE:** Diameter of 3 m for each of the tubes.

**PROTECTION:** Galvanized construction, powder-coated.

MATERIAL: Steel construction. Main structural profile: black steel, pipe with a diameter of

108 mm.

COLOR: Purple (RAL 4006).

**ASSEMBLY:** Galvanized anchors, 75 cm in length, embedded into the ground and set in concrete, connecting tubes using a PE pipe.