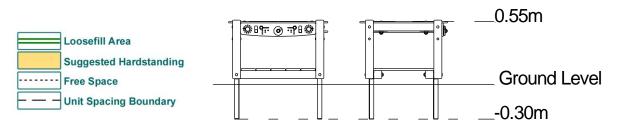

## **Product Description**

An easy clean mud kitchen that encourages imaginative and cooperative play.

| Technical Information                                        | 511                   |                    |
|--------------------------------------------------------------|-----------------------|--------------------|
| Equipment Dimensions                                         |                       |                    |
| Length / Width / Height                                      | 0.9m x 0.8m x 0.6m    |                    |
| Surfacing and Area Requir                                    | ed                    |                    |
| Recommended Minimum Space                                    | 2.9m x 2.8m x 3.1m    |                    |
| Max Gradient of Ground                                       | 1 in 30               |                    |
| Free Height of Fall                                          | N/A                   |                    |
| Suggested Hardstanding                                       | 7.04m <sup>2</sup>    |                    |
| Synthetic Area<br>(i.e. EPDM / Wetpour / Synthetic Grass etc | ».) <b>N/A</b>        |                    |
| Loosefill at 150mm<br>(i.e. Bark / Cushionfall / Sand)       | N/A                   |                    |
| 1m x 1m Grassmats                                            | N/A                   |                    |
| Installation Information                                     | SGF                   | SF (if different)  |
| Installation Time                                            | 1 Person(s) 6 Hour(s) |                    |
| Overall Weight                                               | 35kg                  | 34kg               |
| Heaviest Part                                                | 12kg                  | 12kg               |
| Largest Part                                                 | 0.8m x 0.7m x 0.1m    | 0.8m x 0.7m x 0.1m |
| Longest Part                                                 | 0.9m                  | 0.9m               |
| Concrete Required                                            | 0.11m <sup>3</sup>    | 0.11m <sup>3</sup> |