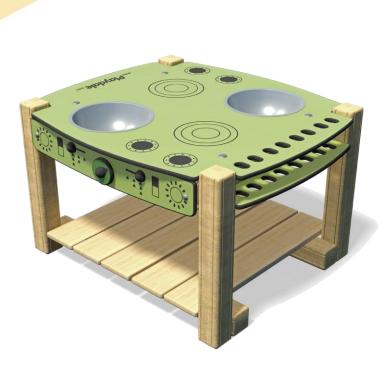

## **Product Description**

An easy clean mud kitchen that encourages imaginative and cooperative play.

| Technical Information                                        | 511                   |                    |
|--------------------------------------------------------------|-----------------------|--------------------|
| Equipment Dimensions                                         |                       |                    |
| Length / Width / Height                                      | 0.9m x 0.8m x 0.6m    |                    |
| Surfacing and Area Requir                                    | ed                    |                    |
| Recommended Minimum Space                                    | 2.9m x 2.8m x 3.1m    |                    |
| Max Gradient of Ground                                       | 1 in 30               |                    |
| Free Height of Fall                                          | N/A                   |                    |
| Suggested Hardstanding                                       | 7.04m <sup>2</sup>    |                    |
| Synthetic Area<br>(i.e. EPDM / Wetpour / Synthetic Grass etc | ».) <b>N/A</b>        |                    |
| Loosefill at 150mm<br>(i.e. Bark / Cushionfall / Sand)       | N/A                   |                    |
| 1m x 1m Grassmats                                            | N/A                   |                    |
| Installation Information                                     | SGF                   | SF (if different)  |
| Installation Time                                            | 1 Person(s) 6 Hour(s) |                    |
| Overall Weight                                               | 35kg                  | 34kg               |
| Heaviest Part                                                | 12kg                  | 12kg               |
| Largest Part                                                 | 0.8m x 0.7m x 0.1m    | 0.8m x 0.7m x 0.1m |
| Longest Part                                                 | 0.9m                  | 0.9m               |
| Concrete Required                                            | 0.11m <sup>3</sup>    | 0.11m <sup>3</sup> |