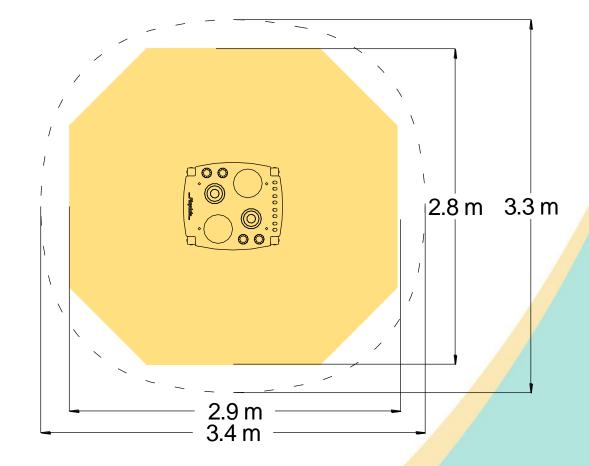

## **Product Description**

An easy clean mud kitchen that encourages imaginative and cooperative play.

| Technical Information                                        | 511                   |                    |
|--------------------------------------------------------------|-----------------------|--------------------|
| Equipment Dimensions                                         |                       |                    |
| Length / Width / Height                                      | 0.9m x 0.8m x 0.6m    |                    |
| Surfacing and Area Requir                                    | ed                    |                    |
| Recommended Minimum Space                                    | 2.9m x 2.8m x 3.1m    |                    |
| Max Gradient of Ground                                       | 1 in 30               |                    |
| Free Height of Fall                                          | N/A                   |                    |
| Suggested Hardstanding                                       | 7.04m <sup>2</sup>    |                    |
| Synthetic Area<br>(i.e. EPDM / Wetpour / Synthetic Grass etc | ».) <b>N/A</b>        |                    |
| Loosefill at 150mm<br>(i.e. Bark / Cushionfall / Sand)       | N/A                   |                    |
| 1m x 1m Grassmats                                            | N/A                   |                    |
| Installation Information                                     | SGF                   | SF (if different)  |
| Installation Time                                            | 1 Person(s) 6 Hour(s) |                    |
| Overall Weight                                               | 35kg                  | 34kg               |
| Heaviest Part                                                | 12kg                  | 12kg               |
| Largest Part                                                 | 0.8m x 0.7m x 0.1m    | 0.8m x 0.7m x 0.1m |
| Longest Part                                                 | 0.9m                  | 0.9m               |
| Concrete Required                                            | 0.11m <sup>3</sup>    | 0.11m <sup>3</sup> |