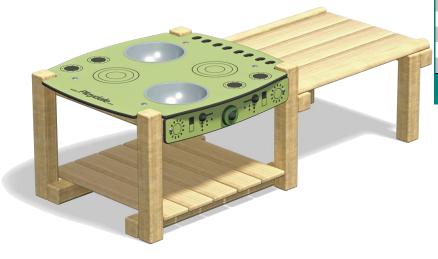

#### **Product Description**

An easy clean mud kitchen that encourages imaginative and cooperative play.

| Technical Information                                       |                       |                    |
|-------------------------------------------------------------|-----------------------|--------------------|
| <b>Equipment Dimensions</b>                                 |                       |                    |
| Length / Width / Height                                     | 1.6m x 0.8m x 0.6m    |                    |
| Surfacing and Area Required                                 |                       |                    |
| Recommended Minimum Space L/W/H                             | 3.6m x 2.8m x 3.1m    |                    |
| Max Gradient of Ground                                      | 1 in 30               |                    |
| Free Height of Fall                                         | N/A                   |                    |
| Suggested Hardstanding                                      | 9.2m <sup>2</sup>     |                    |
| Synthetic Area (i.e. EPDM / Wetpour / Synthetic Grass etc.) | N/A                   |                    |
| Loosefill at 150mm<br>(i.e. Bark / Cushionfall / Sand)      | N/A                   |                    |
| 1m x 1m Grassmats                                           | N/A                   |                    |
| Installation Information                                    | SGF                   | SF (if different)  |
| Installation Time                                           | 1 Person(s) 8 Hour(s) |                    |
| Overall Weight                                              | 50kg                  | 48kg               |
| Heaviest Part                                               | 12kg                  | 12kg               |
| Largest Part                                                | 0.8m x 0.7m x 0.1m    | 0.8m x 0.7m x 0.1m |
| Longest Part                                                | 0.9m                  | 0.9m               |
| Concrete Required                                           | 0.17m <sup>3</sup>    | 0.17m <sup>3</sup> |
| Certified to ASTM F1487                                     |                       |                    |