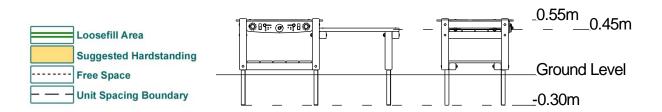

#### **Product Description**

An easy clean mud kitchen that encourages imaginative and cooperative play.

| Technical Information                                       |                       |                    |
|-------------------------------------------------------------|-----------------------|--------------------|
| <b>Equipment Dimensions</b>                                 |                       |                    |
| Length / Width / Height                                     | 1.6m x 0.8m x 0.6m    |                    |
| Surfacing and Area Required                                 |                       |                    |
| Recommended Minimum Space L/W/H                             | 3.6m x 2.8m x 3.1m    |                    |
| Max Gradient of Ground                                      | 1 in 30               |                    |
| Free Height of Fall                                         | N/A                   |                    |
| Suggested Hardstanding                                      | 9.2m <sup>2</sup>     |                    |
| Synthetic Area (i.e. EPDM / Wetpour / Synthetic Grass etc.) | N/A                   |                    |
| Loosefill at 150mm<br>(i.e. Bark / Cushionfall / Sand)      | N/A                   |                    |
| 1m x 1m Grassmats                                           | N/A                   |                    |
| Installation Information                                    | SGF                   | SF (if different)  |
| Installation Time                                           | 1 Person(s) 8 Hour(s) |                    |
| Overall Weight                                              | 50kg                  | 48kg               |
| Heaviest Part                                               | 12kg                  | 12kg               |
| Largest Part                                                | 0.8m x 0.7m x 0.1m    | 0.8m x 0.7m x 0.1m |
| Longest Part                                                | 0.9m                  | 0.9m               |
| Concrete Required                                           | 0.17m <sup>3</sup>    | 0.17m <sup>3</sup> |
| Certified to ASTM F1487                                     |                       |                    |