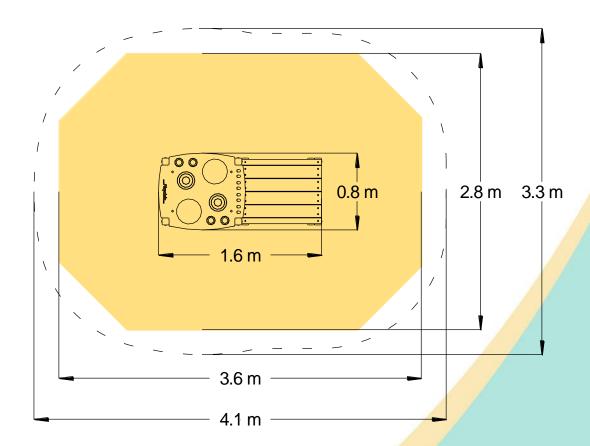

#### **Product Description**

An easy clean mud kitchen that encourages imaginative and cooperative play.

| Technical Information                                       |                       |                    |
|-------------------------------------------------------------|-----------------------|--------------------|
| <b>Equipment Dimensions</b>                                 |                       |                    |
| Length / Width / Height                                     | 1.6m x 0.8m x 0.6m    |                    |
| Surfacing and Area Required                                 |                       |                    |
| Recommended Minimum Space L/W/H                             | 3.6m x 2.8m x 3.1m    |                    |
| Max Gradient of Ground                                      | 1 in 30               |                    |
| Free Height of Fall                                         | N/A                   |                    |
| Suggested Hardstanding                                      | 9.2m <sup>2</sup>     |                    |
| Synthetic Area (i.e. EPDM / Wetpour / Synthetic Grass etc.) | N/A                   |                    |
| Loosefill at 150mm<br>(i.e. Bark / Cushionfall / Sand)      | N/A                   |                    |
| 1m x 1m Grassmats                                           | N/A                   |                    |
| Installation Information                                    | SGF                   | SF (if different)  |
| Installation Time                                           | 1 Person(s) 8 Hour(s) |                    |
| Overall Weight                                              | 50kg                  | 48kg               |
| Heaviest Part                                               | 12kg                  | 12kg               |
| Largest Part                                                | 0.8m x 0.7m x 0.1m    | 0.8m x 0.7m x 0.1m |
| Longest Part                                                | 0.9m                  | 0.9m               |
| Concrete Required                                           | 0.17m <sup>3</sup>    | 0.17m <sup>3</sup> |
| Certified to ASTM F1487                                     |                       |                    |