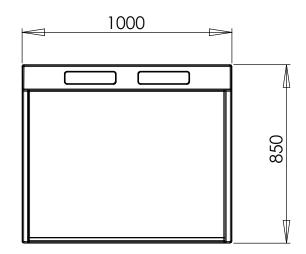

|  | DO NOT SCALE DRAWING                                                                                                                                                            | SHEET 3 OF 3        |      |            | ConSet A/S     | aalvej 14-16<br>K-6900 Skjern<br>enmark |
|--|---------------------------------------------------------------------------------------------------------------------------------------------------------------------------------|---------------------|------|------------|----------------|-----------------------------------------|
|  | UNLESS OTHERWISE SPECIFIED: DIMENSIONS ARE IN MILLIMETERS TOLERANCES: According to                                                                                              |                     | NAME | DATE       | TIT