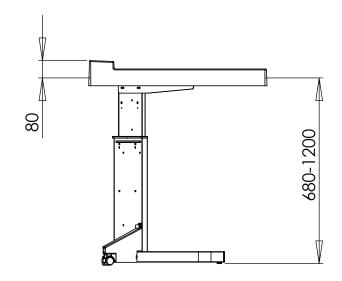

|  | DO NOT SCALE DRAWING                                                                                                                                                            | SHEET 3 OF 3        |      |            | ConSet A/S     | aalvej 14-16<br>K-6900 Skjern<br>enmark |
|--|---------------------------------------------------------------------------------------------------------------------------------------------------------------------------------|---------------------|------|------------|----------------|-----------------------------------------|
|  | UNLESS OTHERWISE SPECIFIED: DIMENSIONS ARE IN MILLIMETERS TOLERANCES: According to                                                                                              |                     | NAME | DATE       | T