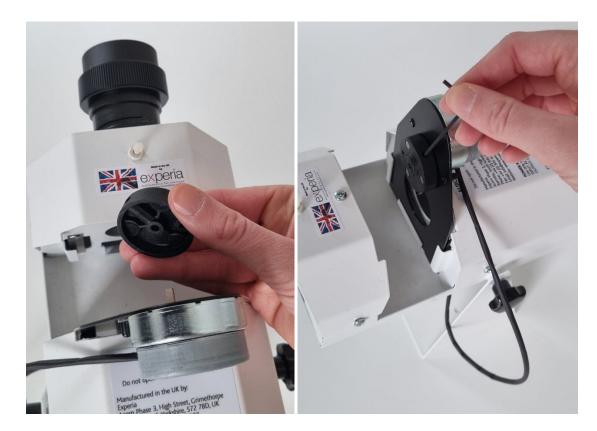

## **AURORA PROJECTOR**

Delivered with a shaft connector and a magnetic connector included in the package.

Slide the rotator in the gate towards the back of the unit with the shaft towards the front, connect the plug to the socket underneath.

If the Effect Wheel looks like this, place it on the slot, it is ready for use!

If the Effect Wheel looks like this, you need to add the magnet connector:

Simply place the magnetic connector on the slot and fasten it with the help from the hex key.