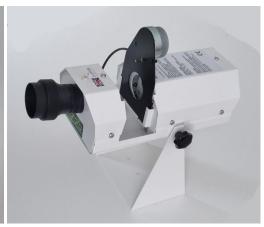

## **AURORA PROJECTOR**

Delivered with a shaft connector and a magnetic connector included in the package.

Slide the rotator in the gate towards the back of the unit with the shaft towards the front, connect the plug to the socket underneath.

You can simply adjust the focus by turning the lens, if it wobbles, loosen or tighten the plastic screw on top of the projector.