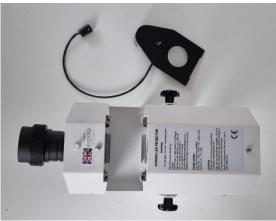

## **AURORA PROJECTOR**

Delivered with a shaft connector and a magnetic connector included in the package.

Slide the rotator in the gate towards the back of the unit with the shaft towards the front, connect the plug to the socket underneath.

You can simply adjust the focus by turning the lens, if it wobbles, loosen or tighten the plastic screw on top of the projector.