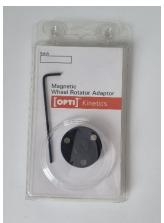

If the Effect Wheel looks like this, place it on the slot, it is ready for use!

If the Effect Wheel looks like this, you need to add the magnet connector:

Simply place the magnetic connector on the slot and fasten it with the help from the hex key.