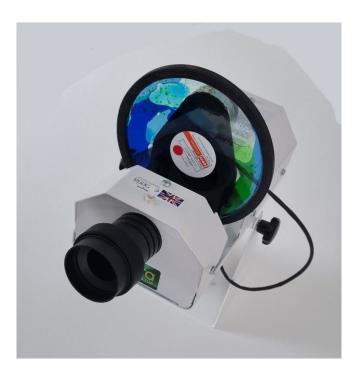

You can simply adjust the focus by turning the lens, if it wobbles, loosen or tighten the plastic screw on top of the projector.