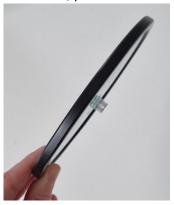

If the Effect Wheel looks like this, place it on the slot, it is ready for use!

If the Effect Wheel looks like this, you need to add the magnet connector:

Simply place the magnetic connector on the slot and fasten it with the help from the hex key.