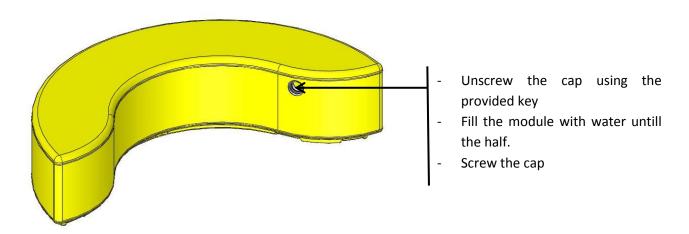

#### To fill with water or sand

#### With water

<u>Maximum volume</u>: Arco 180L, Arco 80 250L, Arco Grande, Lungo 250L, Limone 250L, Limone 80 350L, Mezzo Limone 100L. (Algal removal agent can be used in the water)

#### • To fill with sand

<u>Maximum quantities of sand</u>: Arco 180kg, Arco 80 250kg, Arco Grande, Lungo 250kg, Limone 250kg, Limone 80 350kg, Mezzo Limone 100kg