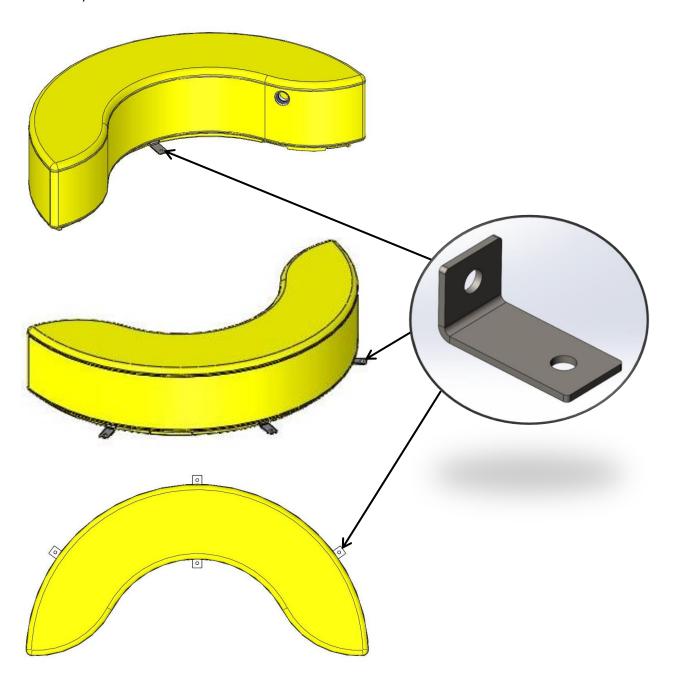

# Fixation to the ground

Arabesque modules can be fixed to the ground with stainless steel brackets.

The stainless steel brackets have to be screwed on the Arabesque module with M8 screws. The brackets allow fixing to the floor using concrete specific screws or threaded rods M10. 4 brackets/module.