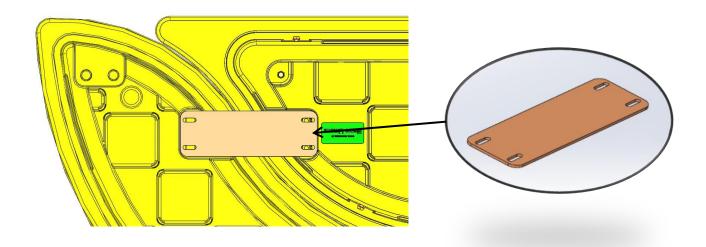

# **Connection plate**

Arabesque modules can be linked together with stainless steel connection plates and M8 screws.