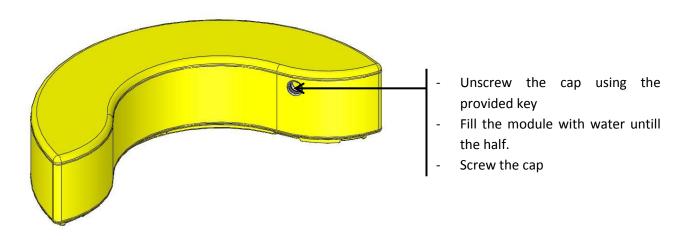

#### To fill with water or sand

#### With water

<u>Maximum volume</u>: Arco 180L, Arco 80 250L, Arco Grande, Lungo 250L, Limone 250L, Limone 80 350L, Mezzo Limone 100L. (Algal removal agent can be used in the water)

#### • To fill with sand

<u>Maximum quantities of sand</u>: Arco 180kg, Arco 80 250kg, Arco Grande, Lungo 250kg, Limone 250kg, Limone 80 350kg, Mezzo Limone 100kg