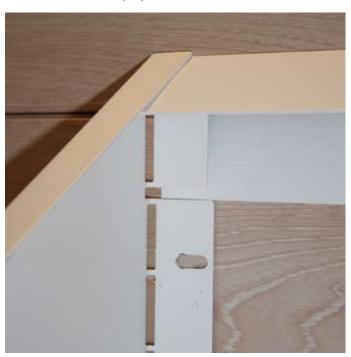

- **3)**. Use one of the aluminum profiles to measure where the other end section is to be placed. Mount the second end section. Only one screw in the top hole.
- **4)**. Mount the upper profile by sliding it into the top of the end section. The profile is kept to its place at the lower part of the end section. Mount the top profile with the widest side to the ceiling.

- **5)**. Mount the bottom profile and put the last screws in place on the wall and in the ceiling.
- **6)**. Mount the acoustic plates. Start to push the plate into the upper profile, where after it can slide into the lower profile. Afterwards you push each plate nicely together.