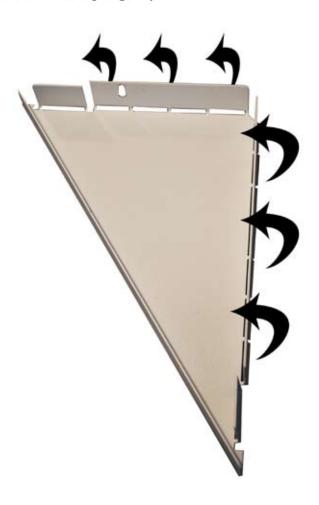

## **AKUCORNER** element - install:

1) Bend the side sections of the mounting unit / end section

2) Mount one of the end sections to the wall. Only one screw in the top hole into the wall to start with. The end section has to touch the ceiling.