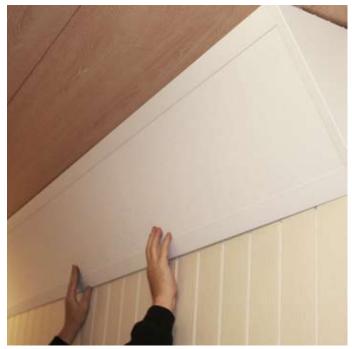

- **5)**. Mount the bottom profile and put the last screws in place on the wall and in the ceiling.
- **6)**. Mount the acoustic plates. Start to push the plate into the upper profile, where after it can slide into the lower profile. Afterwards you push each plate nicely together.