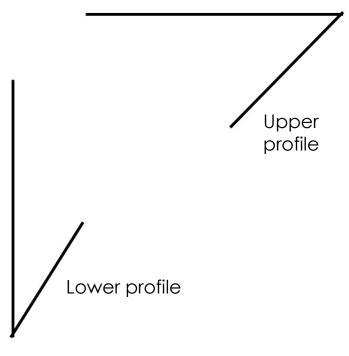

- **3)**. Use one of the aluminum profiles to measure where the other end section is to be placed. Mount the second end section. Only one screw in the top hole.
- **4)**. Mount the upper profile by sliding it into the top of the end section. The profile is kept to its place at the lower part of the end section. Mount the top profile with the widest side to the ceiling.

- **5)**. Mount the bottom profile and put the last screws in place on the wall and in the ceiling.
- **6)**. Mount the acoustic plates. Start to push the plate into the upper profile, where after it can slide into the lower profile. Afterwards you push each plate nicely together.