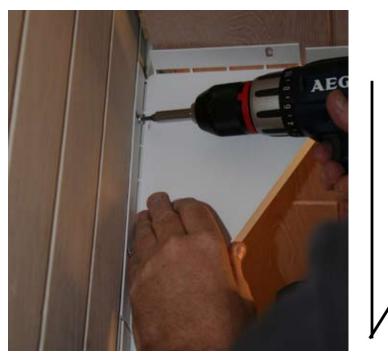

## **AKUCORNER** element - install:

1) Bend the side sections of the mounting unit / end section

2) Mount one of the end sections to the wall. Only one screw in the top hole into the wall to start with. The end section has to touch the ceiling.

- **3)**. Use one of the aluminum profiles to measure where the other end section is to be placed. Mount the second end section. Only one screw in the top hole.
- **4)**. Mount the upper profile by sliding it into the top of the end section. The profile is kept to its place at the lower part of the end section. Mount the top profile with the widest side to the ceiling.