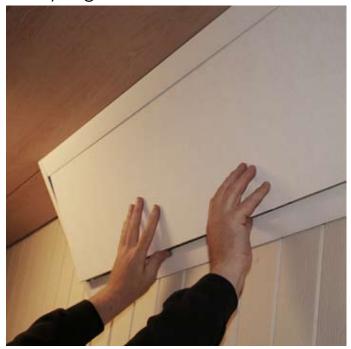

- **5)**. Mount the bottom profile and put the last screws in place on the wall and in the ceiling.
- **6)**. Mount the acoustic plates. Start to push the plate into the upper profile, where after it can slide into the lower profile. Afterwards you push each plate nicely together.