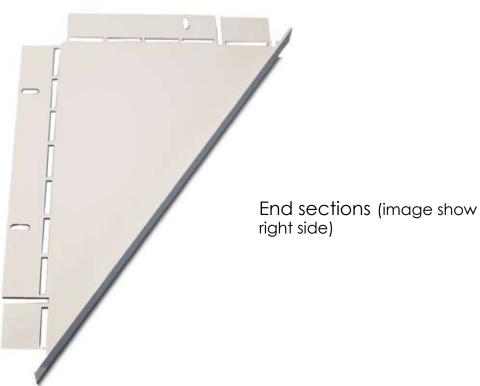

## One AKUCORNER element consist of following components:

1 pcs. lower profile 240 cm or 120 cm

1 pcs. upper profile 240 cm or 120 cm

2 pcs. end sections (right and left side)

2 pcs. acoustic panels 15 mm 120 x 30 cm

## **AKUCORNER** element - install:

1) Bend the side sections of the mounting unit / end section

2) Mount one of the end sections to the wall. Only one screw in the top hole into the wall to start with. The end section has to touch the ceiling.