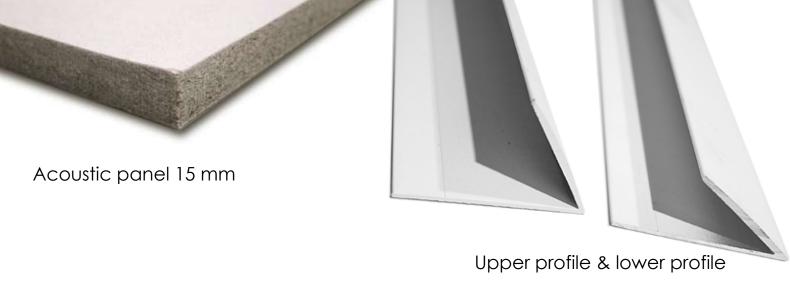

## One AKUCORNER element consist of following components:

1 pcs. lower profile 240 cm or 120 cm

1 pcs. upper profile 240 cm or 120 cm

2 pcs. end sections (right and left side)

2 pcs. acoustic panels 15 mm 120 x 30 cm