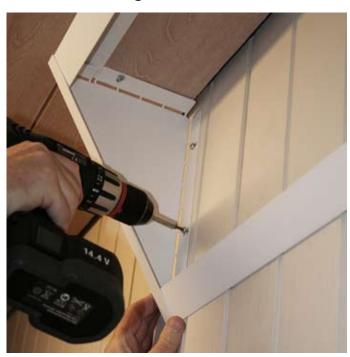

- **5)**. Mount the bottom profile and put the last screws in place on the wall and in the ceiling.
- **6)**. Mount the acoustic plates. Start to push the plate into the upper profile, where after it can slide into the lower profile. Afterwards you push each plate nicely together.