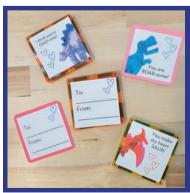

## STEP 3:

Attach the animal pun panel to one side of the Magna-Tiles square or piece of construction paper with tape. If passing these out to friends, attach the To/From panel to the back side of the Magna-Tile.

## STEP ₄:

**Share** your Valentines with us on social using **#magnatiles**! Whether you create these Valentines for your child's classroom, or just have fun with them at home, we hope you have an amazing Valentine's Day!