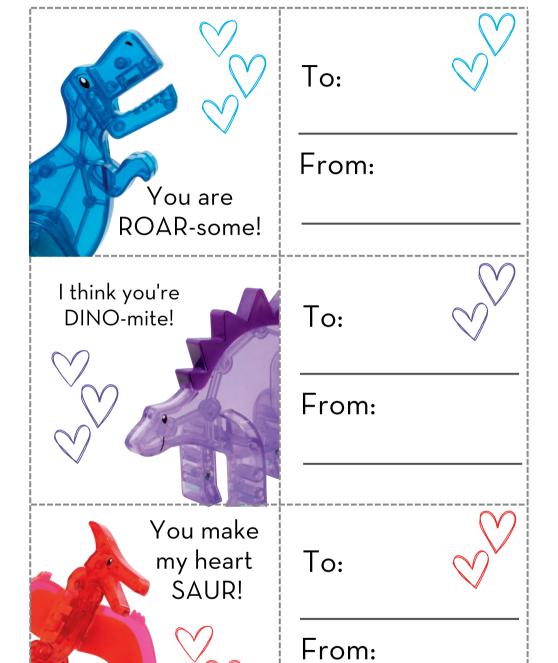

# Magna-Tiles® Valentines

This quick and easy printable is packed with funny animal puns and is perfect for Valentine's Day or as lunchbox notes! Create custom Valentines following the steps below.

## STEP 3:

Attach the animal pun panel to one side of the Magna-Tiles square or piece of construction paper with tape. If passing these out to friends, attach the To/From panel to the back side of the Magna-Tile.