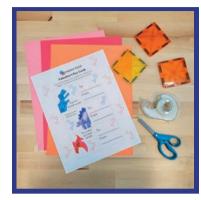

#### STEP 1:

Print your desired pages at 100% scale. The Valentines are sized to fit in the center of classic 3-inch x 3-inch Magna-Tiles square. No Magna-Tiles on hand? Take your printable and tape it to a piece of colored construction paper to create a colorful border.

### STEP 2:

Cut along the dotted lines of the Valentines.

## STEP 3:

Attach the animal pun panel to one side of the Magna-Tiles square or piece of construction paper with tape. If passing these out to friends, attach the To/From panel to the back side of the Magna-Tile.