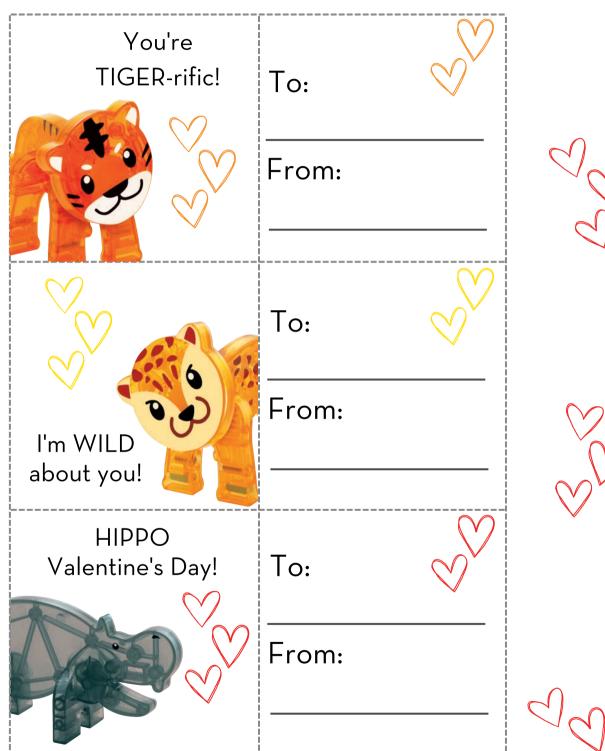

|---|-------------------------------------|-------|
|   |                                     | From: |
| 9 |                                     |       |
| 9 |                                     | To:   |
|   | HOGS                                | From: |
|   | &<br>kisses!                        |       |
|   | You're an<br>EGG-cellent<br>friend! | To:   |

You're

a-MOO-zing!





From:





| I VVHALE- |
|-----------|
| like you! |
| EFT 9     |
| 99.       |
| (Real)    |
| e Ha      |
|           |

To:

From:

9

B B C



To:

From:

| I think | you're |
|---------|--------|
| really  | COOL!  |



To:

From:

9









To:

From:

9

9



To:

From:

I love HANGING around with you!



I think you're

a great friend!

To:

From:

929





| 7 |  |
|---|--|
|   |  |
|   |  |