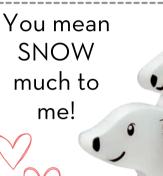

# Magna-Tiles® Valentines

This quick and easy printable is packed with funny animal puns and is perfect for Valentine's Day or as lunchbox notes! Create custom Valentines following the steps below.