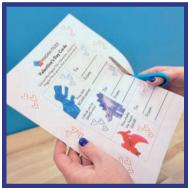

# Magna-Tiles® Valentines

This quick and easy printable is packed with funny animal puns and is perfect for Valentine's Day or as lunchbox notes! Create custom Valentines following the steps below.

#### STEP 1:

Print your desired pages at 100% scale. The Valentines are sized to fit in the center of classic 3-inch x 3-inch Magna-Tiles square. No Magna-Tiles on hand? Take your printable and tape it to a piece of colored construction paper to create a colorful border.



### STEP 2:

Cut along the dotted lines of the Valentines.



## STEP 3:

Attach the animal pun panel to one side of the Magna-Tiles square or piece of construction paper with tape. If passing these out to friends, attach the To/From panel to the back side of the Magna-Tile.



## STEP ₄:

**Share** your Valentines with us on social using **#magnatiles**! Whether you create these Valentines for your child's classroom, or just have fun with them at home, we hope you have an amazing Valentine's Day!









| ( | $\int_{0}^{\infty}$ |
|---|---------------------|











| 9 |  |
|---|--|
|   |  |

| You're |
|--------|
| BEAR-y |
| cool!  |

To:

From:

| OWL be      |  |
|-------------|--|
| your friend |  |
| forever!    |  |

To:
From:



To:
From:







|   | a-MOO-zing!                         | To:   |
|---|--------------------------------