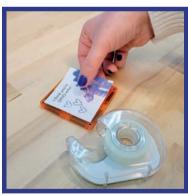

## STEP 3:

Attach the animal pun panel to one side of the Magna-Tiles square or piece of construction paper with tape. If passing these out to friends, attach the To/From panel to the back side of the Magna-Tile.