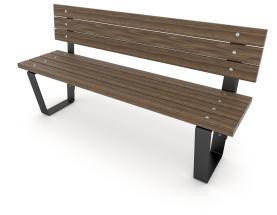

# **Product technical sheet PARK 0902-2**

## **Product data**

| Length                      | 160 cm |
|-----------------------------|--------|
| Width                       | 48 cm  |
| Total height                | 80 cm  |
| Availability of spare parts | YES    |
| Installation time           | 1 h    |

## **Material specification**

- Powder galvanized and powder coated steel construction,
- Seats/backrests made of the highest quality laminated, impregnated and double coated pine wood without knots,
- Stainless steel screws and/or screws covered with • plastic caps,