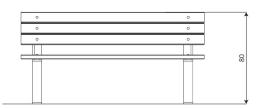

## **Product data**

| Length                      | 160 cm |
|-----------------------------|--------|
| Width                       | 48 cm  |
| Total height                | 80 cm  |
| Availability of spare parts | YES    |
| Installation time           | 1 h    |