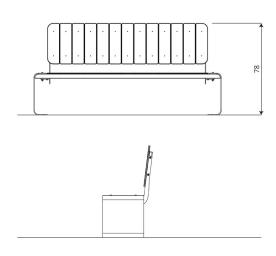

## **Product data**

| Length                      | 159 cm |
|-----------------------------|--------|
| Width                       | 42 cm  |
| Total height                | 78 cm  |
| Availability of spare parts | YES    |
| Installation time           | 1 h    |