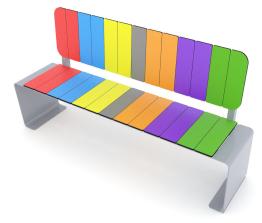

## **Material specification**

- Powder galvanized and powder coated steel construction,
- Seats/backrests made of durable HDPE plate, resistant to weather conditions,
- Stainless steel screws and/or screws covered with plastic caps,

### **Additional information**

- small architecture, complementary element of the playground;
- no sharp edges or chinks that would pose a danger of jimming the head, fingers or any other body parts;
- render is for reference only, the actual appearance of the equipment and its color may vary;