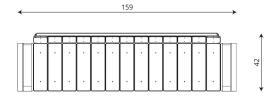

## **Product data**

| Length                      | 159 cm |
|-----------------------------|--------|
| Width                       | 42 cm  |
| Total height                | 78 cm  |
| Availability of spare parts | YES    |
| Installation time           | 1 h    |