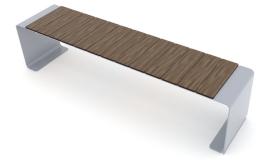

# **Product technical sheet PARK 0925**

### **Product data**

| Length                      | 159 cm |
|-----------------------------|--------|
| Width                       | 35 cm  |
| Total height                | 36 cm  |
| Availability of spare parts | YES    |
| Installation time           | 1 h    |

## **Material specification**

- Powder galvanized and powder coated steel construction,
- Seats/backrests made of durable HPL plate, resistant to weather conditions,
- Stainless steel screws and/or screws covered with plastic caps,