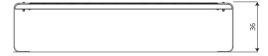

### **Product data**

| Length                      | 159 cm |
|-----------------------------|--------|
| Width                       | 35 cm  |
| Total height                | 36 cm  |
| Availability of spare parts | YES    |
| Installation time           | 1 h    |