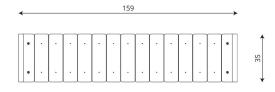

### **Product data**

| Length                      | 159 cm |
|-----------------------------|--------|
| Width                       | 35 cm  |
| Total height                | 36 cm  |
| Availability of spare parts | YES    |
| Installation time           | 1 h    |