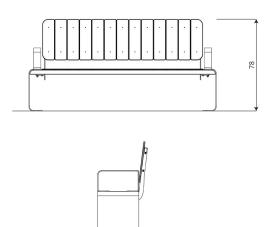

#### **Product data**

| Length                      | 159 cm |
|-----------------------------|--------|
| Width                       | 42 cm  |
| Total height                | 78 cm  |
| Availability of spare parts | YES    |
| Installation time           | 1 h    |