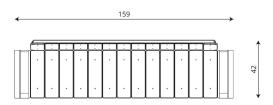

#### **Product data**

| Length                      | 159 cm |
|-----------------------------|--------|
| Width                       | 42 cm  |
| Total height                | 78 cm  |
| Availability of spare parts | YES    |
| Installation time           | 1 h    |