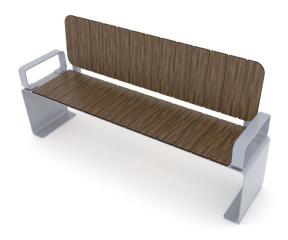

## **Material specification**

- Powder galvanized and powder coated steel construction,
- Seats/backrests made of durable HPL plate, resistant to weather conditions,
- Stainless steel screws and/or screws covered with plastic caps,

#### **Additional information**

- small architecture, complementary element of the playground;
- no sharp edges or chinks that would pose a danger of jimming the head, fingers or any other body parts;
- render is for reference only, the actual appearance of the equipment and its color may vary;