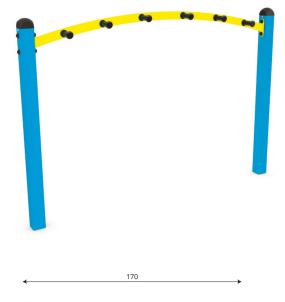

### **Product data**

| Length                      | 170 cm |
|-----------------------------|--------|
| Width                       | 15 cm  |
| Total height                | 171 cm |
| Availability of spare parts | YES    |
| Installation time           | 0.5 h  |

#### **Additional information**

- small architecture, complementary element of the playground;
- no sharp edges or chinks that would pose a danger of jimming the head, fingers or any other body parts;
- render is for reference only, the actual appearance of the equipment and its color may vary;