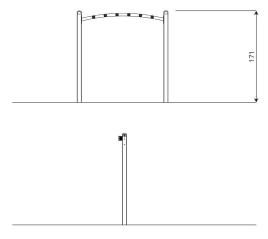

### **Product data**

| Length                      | 170 cm |
|-----------------------------|--------|
| Width                       | 15 cm  |
| Total height                | 171 cm |
| Availability of spare parts | YES    |
| Installation time           | 0.5 h  |