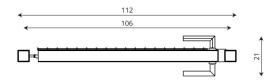

## **Product data**

| Length                      | 112 cm |
|-----------------------------|--------|
| Width                       | 21 cm  |
| Total height                | 120 cm |
| Availability of spare parts | YES    |