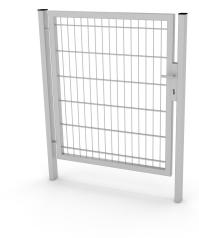

# Product technical sheet **PARK 0922**

## **Material specification**

- Hot-dip galvanized steel construction,
- Safe end caps on the top of the bar, made of durable HDPE plate, resistant to weather conditions,
- Stainless steel screws and/or screws covered with plastic caps,

## **Additional information**

- small architecture, complementary element of the playground;
- no sharp edges or chinks that would pose a danger of jimming the head, fingers or any other body parts;
- render is for reference only, the actual appearance of the equipment and its color may vary;