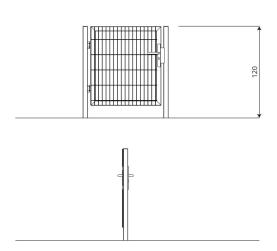

## **Product data**

| Length                      | 112 cm |
|-----------------------------|--------|
| Width                       | 21 cm  |
| Total height                | 120 cm |
| Availability of spare parts | YES    |