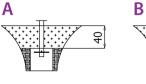

### Surfaces according to EN 1176-1:2017

|                                 | Description (mm)                                  | Layer thickness<br>(cm) | Maximum fall<br>heights (cm) |
|---------------------------------|---------------------------------------------------|-------------------------|------------------------------|
| Turf/ top layer of soil (A,B,C) | -                                                 | -                       | ≤100                         |
| bark (A,C)                      | Particle size from 20                             | 30                      | ≤200                         |
| t t                             | to 80                                             | 40                      | ≤300                         |
| woodshing (A.C)                 | woodchips (A,C)<br>Particle size from 5<br>to 30  | 30                      | ≤200                         |
| woodemps (A,C)                  |                                                   | 40                      | ≤300                         |
| cond or gravel (A C)            | sand or gravel (A,C) Particle size from 0,25 to 8 | 30                      | ≤200                         |
| sand or gravel (A,C)            |                                                   | 40                      | ≤300                         |
| synthetic attested<br>(A,B,C)   | Tested according to EN 1177                       |                         | 60                           |