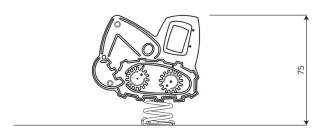

#### **Product data**

| Length                         | 73 cm        |
|--------------------------------|--------------|
| Width                          | 43 cm        |
| Total height                   | 75 cm        |
| Age group                      | 1 - 12 years |
| Number of users                | 1 kids       |
| Safety zone                    | 10,9 m2      |
| Free fall height               | <60 cm       |
| In accordance with norm EN     | 1176-1:2017  |
| Weight of the heaviest part    | 10 kg        |
| Dimensions of the largest part | 58x72x2 cm   |
| Availability of spare parts    | YES          |
| Installation time              | 1,5 h        |
| Color options                  |              |