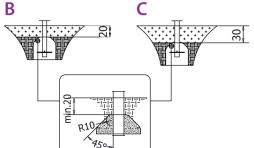

### Surfaces according to EN 1176-1:2017

|                                 | Description (mm)                                  | Layer thickness<br>(cm) | Maximum fall<br>heights (cm) |
|---------------------------------|---------------------------------------------------|-------------------------|------------------------------|
| Turf/ top layer of soil (A,B,C) | -                                                 | -                       | ≤100                         |
| bark (A,C)                      | Particle size from 20                             | 30                      | ≤200                         |
| t t                             | to 80                                             | 40                      | ≤300                         |
| woodshing (A.C)                 | woodchips (A,C)<br>Particle size from 5<br>to 30  | 30                      | ≤200                         |
| woodemps (A,C)                  |                                                   | 40                      | ≤300                         |
| cond or gravel (A C)            | sand or gravel (A,C) Particle size from 0,25 to 8 | 30                      | ≤200                         |
| sand or gravel (A,C)            |                                                   | 40                      | ≤300                         |
| synthetic attested<br>(A,B,C)   | Tested according to EN 1177                       |                         | 60                           |