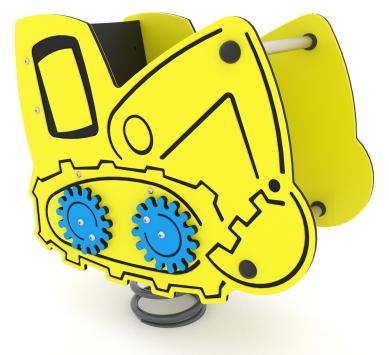

### **SPRING 0633**

)ի ի

1 kids

10,9 m<sup>2</sup>

# Product technical sheet SPRING 0633

#### **Product data**

| Length                         | 73 cm        |
|--------------------------------|--------------|
| Width                          | 43 cm        |
| Total height                   | 75 cm        |
| Age group                      | 1 - 12 years |
| Number of users                | 1 kids       |
| Safety zone                    | 10,9 m2      |
| Free fall height               | <60 cm       |
| In accordance with norm EN     | 1176-1:2017  |
| Weight of the heaviest part    | 10 kg        |
| Dimensions of the largest part | 58x72x2 cm   |
| Availability of spare parts    | YES          |
| Installation time              | 1,5 h        |
| Color options                  |              |

## Product technical sheet **SPRING 0633**