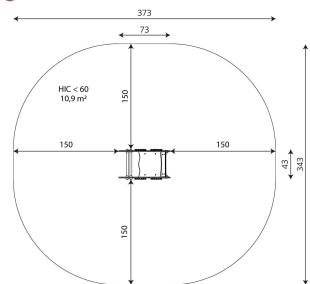

### **SPRING 0633**

)ի ի

1 kids

10,9 m<sup>2</sup>

#### **Product data**

| Length                         | 73 cm        |
|--------------------------------|--------------|
| Width                          | 43 cm        |
| Total height                   | 75 cm        |
| Age group                      | 1 - 12 years |
| Number of users                | 1 kids       |
| Safety zone                    | 10,9 m2      |
| Free fall height               | <60 cm       |
| In accordance with norm EN     | 1176-1:2017  |
| Weight of the heaviest part    | 10 kg        |
| Dimensions of the largest part | 58x72x2 cm   |
| Availability of spare parts    | YES          |
| Installation time              | 1,5 h        |
| Color options                  |              |

#### Amount of safe surface corresponding with free fall height:

| HIC <60 10,9 m <sup>2</sup> |
|-----------------------------|
|-----------------------------|

Data is subject to change without prior notice.