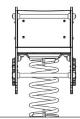

### **SPRING 0633**

)ի ի

1 kids

10,9 m<sup>2</sup>

# Product technical sheet SPRING 0633

#### **Product data**

| Length                         | 73 cm        |
|--------------------------------|--------------|
| Width                          | 43 cm        |
| Total height                   | 75 cm        |
| Age group                      | 1 - 12 years |
| Number of users                | 1 kids       |
| Safety zone                    | 10,9 m2      |
| Free fall height               | <60 cm       |
| In accordance with norm EN     | 1176-1:2017  |
| Weight of the heaviest part    | 10 kg        |
| Dimensions of the largest part | 58x72x2 cm   |
| Availability of spare parts    | YES          |
| Installation time              | 1,5 h        |
| Color options                  |              |

## Product technical sheet **SPRING 0633**