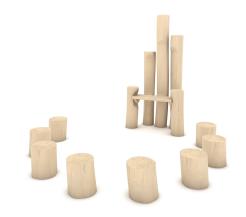

# **Material specification**

- ullet Construction made of Robinia very durable acacia wood with a diameter of  $\sim 18$  cm without sharp edges, resistant to weather conditions,
- Seats/backrests made of Robinia very durable acacia wood without sharp edges, resistant to weather conditions,
- Stainless steel and/or galvanized steel screws,

### Additional information

- small architecture, complementary element of the playground;
- no sharp edges or chinks that would pose a danger of jimming the head, fingers or any other body parts;
- anchoring on flat surface, 80/70/60 cm deep;
- render is for reference only, the actual appearance of the equipment and its color may vary;