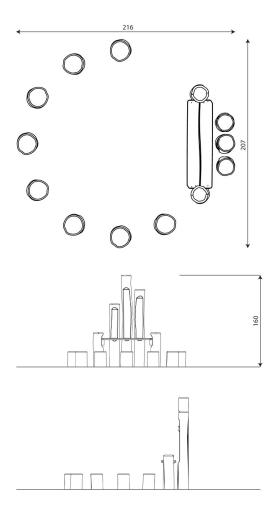

### **Product data**

| Length                         | 216 cm       |
|--------------------------------|--------------|
| Width                          | 207 cm       |
| Total height                   | 160 cm       |
| Weight of the heaviest part    | 35 kg        |
| Dimensions of the largest part | 150x18x18 cm |
| Availability of spare parts    | YES          |
| Installation time              | 6,5 h        |