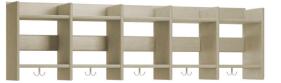

**3-compartment** White pig. Art.nr 33856-823 Birch art.nr 33856-856

5-compartment White pig. art.nr 33856-825 Birch art.nr 33856-858

Birch White pig

The Flexi series is developed for preschool and after school activities. The material is 18 mm birch plywood. The shelf has double hook for clothes/bag hook in each compartment. Up to 5 compartments can be built together. Can be combined with a separate bench and shoe shelf. Nordic Ecolabelled, license number 5031 0099.