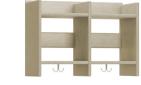

HEIGHT

160 cm

CARE INSTRUCTIONS

Wipe with a damp cloth

ECO-LABELING

Sunda hus & Byggvarubedömningen

**1-compartment** White pig. art.nr 33856-821 Birch art.nr 33856-854

**4-compartment** White pig. art.nr 33856-824 Birch art.nr 33856-857

**3-compartment** White pig. Art.nr 33856-823 Birch art.nr 33856-856

5-compartment White pig. art.nr 33856-825 Birch art.nr 33856-858

Birch White pig

The Flexi series is developed for preschool and after school activities. The material is 18 mm birch plywood. The shelf has double hook for clothes/bag hook in each compartment. Up to 5 compartments can be built together. Can be combined with a separate bench and shoe shelf. Nordic Ecolabelled, license number 5031 0099.