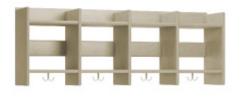

HEIGHT

160 cm

CARE INSTRUCTIONS

Wipe with a damp cloth

ECO-LABELING

Sunda hus & Byggvarubedömningen

**1-compartment** White pig. art.nr 33856-821 Birch art.nr 33856-854

**4-compartment** White pig. art.nr 33856-824 Birch art.nr 33856-857

**3-compartment** White pig. Art.nr 33856-823 Birch art.nr 33856-856

5-compartment White pig. art.nr 33856-825 Birch art.nr 33856-858

Birch White pig

The Flexi series is developed for preschool and after school activities. The material is 18 mm birch plywood. The shelf has double hook for clothes/bag hook in each compartment. Up to 5 compartments can be built together. Can be combined with a separate bench and shoe shelf. Nordic Ecolabelled, license number 5031 0099.