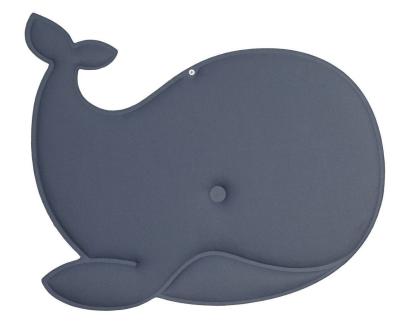

Art.nr 81625 Whale large sound absorber

ART.NR 81625

## WHALE LARGE SOUND ABSORBER

WHY THIS PRODUCT: To cover the needs of hanging sound absorbers. This product also complements and expand our range with more eco friendly and playful sound absorbers.

BELONGS TO SERIE: Yeseco Sound absorbers

DELIVERED READY-ASSEMBLED: Yes

GENERAL DELIVERY TIME: 6 weeks

MATERIAL: Recycled polyester

COLOUR: Petrol

WIDTH: 80 cm

HEIGHT: 70 cm

THICKNESS: 4 cm

CLEANING: Wipe with a dry cloth

## FITS TOGETHER WITH: Rossini carpet art.nr 35055

- Sound absorber that can be hanged from the ceiling or on the wall.
- Molded with a core of hemp, recycled polyester and recycled paper.
- Outer fabric is 100% recycled polyester with Oeko-Tex certification. The absorbent is A-rated and tested in accordance with standard EN ISO 3565 and EN ISO 11654.