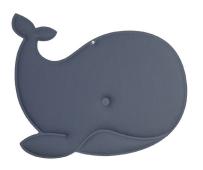

## WHALE LARGE SOUND ABSORBER

WHY THIS PRODUCT: To cover the needs of hanging sound absorbers. This product also complements and expand our range with more eco friendly and playful sound absorbers.

BELONGS TO SERIE: Yeseco Sound absorbers

DELIVERED READY-ASSEMBLED: Yes

GENERAL DELIVERY TIME: 6 weeks

MATERIAL: Recycled polyester

COLOUR: Petrol

WIDTH: 80 cm

HEIGHT: 70 cm

THICKNESS: 4 cm

CLEANING: Wipe with a dry cloth

## FITS TOGETHER WITH: Rossini carpet art.nr 35055

- Sound absorber that can be hanged from the ceiling or on the wall.
- Molded with a core of hemp, recycled polyester and recycled paper.
- Outer fabric is 100% recycled polyester with Oeko-Tex certification. The absorbent is A-rated and tested in accordance with standard EN ISO 3565 and EN ISO 11654.