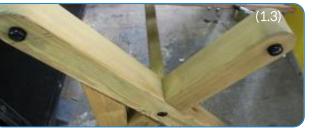

Surface Fixed Akadinda Page 1 of 2



Instrument Components:



M10Wedge M10x30SS NutX2 Washer X2



Eye Straps M8x25 SS Washer X8



Х2

10x38mm

Secure Screw

Pin Torx 25 M8 Lock Driver Bit X1 Nut X4



M10x130 Bolt X2



Black Caps 5x70mm Χ8 Screw X4



MADE IN BRITAIN

BS EN 1176









Weight of heaviest part 28kg (Frame)



Surface Fix Pair Large Red Beaters X2 Components:

M8x50 Coach Screw



L Brackets

2 Part Cover Cap

Mount eye straps in the centre of the beam 360mm from each end to attach the beaters. Spares available from **Ground Anchors** percussionplay.com or from your not supplied local distributor

48 Kg





Akadinda Page 2 of 2

Instrument

Components:

NutX2

M8x25SS Washer X8

M8 Lock

Nut X4

M10x130

Bolt X2

Black Caps Χ8

MADE IN

BRITAIN

BS EN 1176

X2

Χ4

Assembly Guide PPAKAD