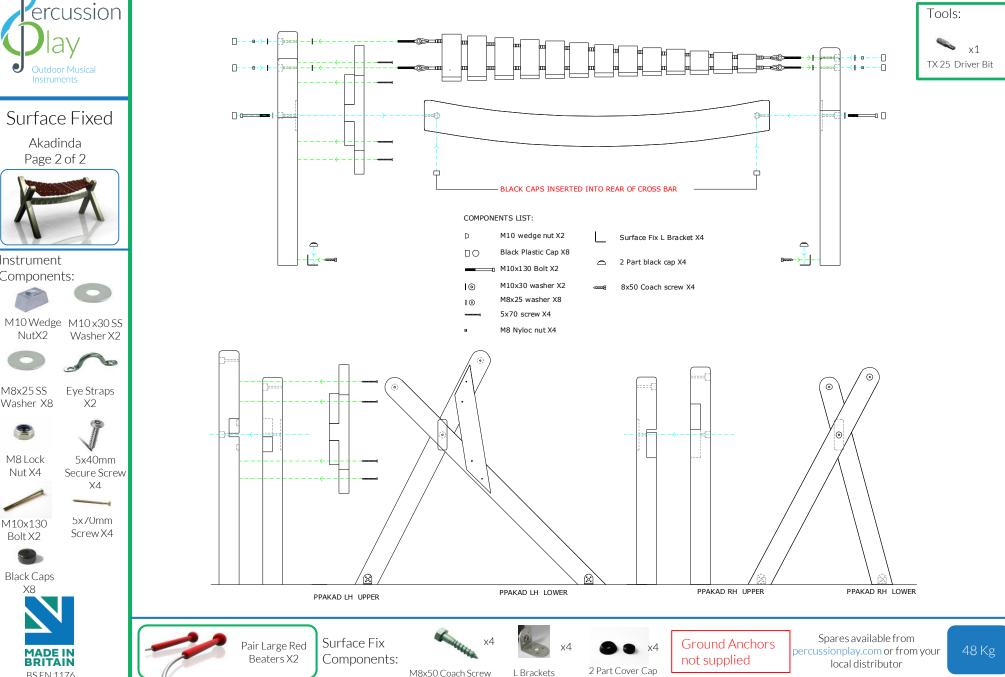

48 Kg

Akadinda Page 2 of 2

Instrument

Components:

NutX2

M8x25SS Washer X8

M8 Lock

Nut X4

M10x130

Bolt X2

Black Caps Χ8

MADE IN

BRITAIN

BS EN 1176

X2

Χ4