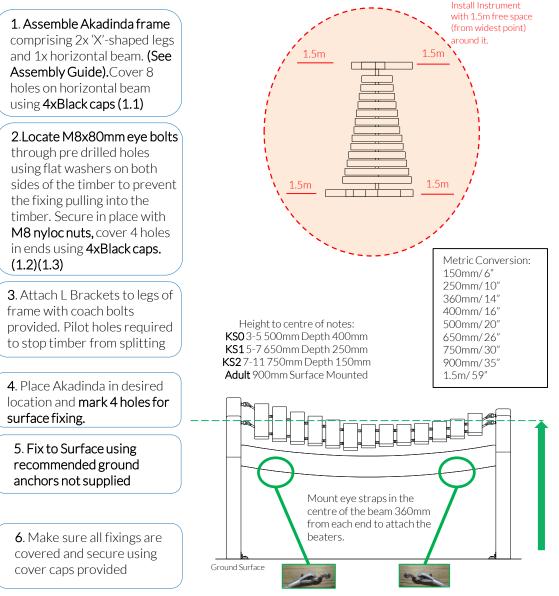

2 Part Cover Cap

Mount eye straps in the centre of the beam 360mm from each end to attach the beaters. Spares available from **Ground Anchors** percussionplay.com or from your not supplied local distributor