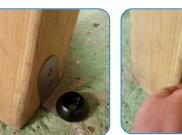

Surface Fixed Akadinda Page 1 of 2

Instrument Components:

M10Wedge M10x30SS NutX2 Washer X2

Eye Straps M8x25 SS Washer X8

Х2

10x38mm

Secure Screw

Pin Torx 25 M8 Lock Driver Bit X1 Nut X4

M10x130 Bolt X2

Black Caps 5x70mm Χ8 Screw X4

MADE IN BRITAIN

BS EN 1176

Weight of heaviest part 28kg (Frame)

Surface Fix Pair Large Red Beaters X2 Components:

M8x50 Coach Screw

L Brackets