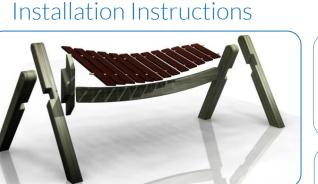

Surface Fixed Akadinda Page 1 of 2



Instrument Components:



M10Wedge M10x30SS NutX2 Washer X2



Eye Straps M8x25 SS Washer X8



Х2

10x38mm

Secure Screw

Pin Torx 25 M8 Lock Driver Bit X1 Nut X4



M10x130 Bolt X2



Black Caps 5x70mm Χ8 Screw X4



MADE IN BRITAIN

BS EN 1176









Weight of heaviest part 28kg (Frame)



Surface Fix Pair Large Red Beaters X2 Components:

M8x50 Coach Screw



L Brackets

2 Part Cover Cap

Mount eye straps in the centre of the beam 360mm from each end to attach the beaters. Spares available from **Ground Anchors** percussionplay.com or from your not supplied local distributor

48 Kg





Akadinda Page 2 of 2

Instrument

Components:

NutX2

M8x25SS Washer X8

M8 Lock

Nut X4

M10x130

Bolt X2

Black Caps Χ8

MADE IN

BRITAIN

BS EN 1176

X2

Χ4

Assembly Guide PPAKAD