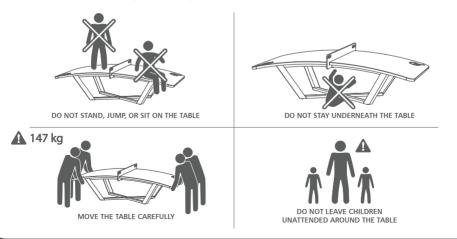

The weight of the Teqball One table is 147 kg (excluding the packaging).

#### WARNINGS

To safely enjoy playing TeqSports, please read and understand all the enclosed instructions and information before using this product. Use the Teqball One table at your own risk.

Each person who uses the Teqball One table must be informed about the following safety instructions and about the proper use of the Teqball One table. Teqball One table is a specially-designed piece of sports equipment and it is not suitable for any other purposes. Never leave children unattended or uncontrolled in the vicinity of the Teqball One table. Non-observance may cause damage or even accidents which the company is not responsible for. Adult supervision applies to setting up and storing as well as playing on the Teqball One table.

Teqball One table is a heavy product and improper use can cause injuries. Please be aware of the following instructions:

- ${\mathbb Q}_{\rm c}$  . It is strictly forbidden to sit, jump, or stand on the Teqball One table or any part of it.
- ${\mathbb Q}$  . Do not hit or kick the Teqball One table, specifically the edges, as it can cause injuries.
- $\bigcirc$  Do not stay underneath the Teqball One table.
- Q Damaged or worn components may endanger your safety. In this case, stop using the Teqball One table immediately.
- Q Do not replace defective parts yourself, and do not alter the construction (removal of original parts, addition of other components etc.) because the Teqball One table may become unstable and collapse, causing damage or injuries.
- Q The Teqball One table should be moved carefully once it has been assembled. It is a heavy object (147 kg) and dangerous to lift.