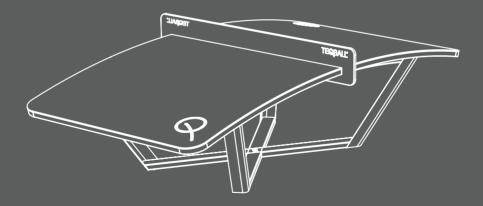

## TEQBALL' ONE

#### Dear Customer,

Thank you for choosing our product. To make the most of your Teqball One table, we would like to give you some hints and safety instructions in this manual.

The Teqball One table is a specially-designed piece of sports equipment which has been empirically tested and scientifically developed. Applying the laws of mathematics and physics, the ball bounces off the Teqball One table so the players can control and handle the ball in all cases. The net is made of transparent PMMA plate, which means the ball will bounce consistently.

Teqball One table is a durable and safe product which can be used indoor and outdoor. The steel undercarriage is coated with corrosion-resistant paint and the tabletop consists of an exterior HPL sheet.

## **SPECIFICATIONS**

The size specification of the Teqball One table is:

- Q Length: 3 000 mm
- Q Width: 1 700 mm (including the net)
- Q Height: 900 mm (top of the net)

The curvature of the playing surface is determined by the distance of the highest and lowest points of the surface and by the horizontal distance from the lowest (farthest) point of the surface to the height of the net.

The highest point of the playing surface – measured from the ground – is 760 mm, while the lowest point is 565 mm. The horizontal distance between the lowest part of the surface and the net is 1490 mm.